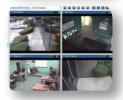

# **Multiple Views**

View multiple cameras within DNA Fusion (1,2,4,9, or 16).

## **Playback Controls**

Playback recorded video on multiple cameras at once.