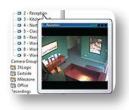

#### **Video Tooltips**

Hover over any camera in tree for a live tooltip preview.

# **Multiple Views**

View multiple cameras within DNA Fusion (1,2,4,9, or 16).