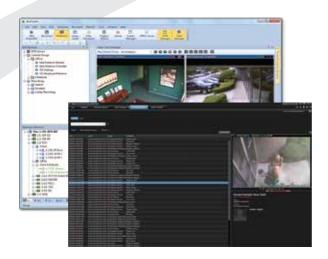

#### **Overview**

Open Options' DNA Fusion™ seamlessy integrates with Milestone Systems' XProtect® Access Control Module, providing operators the ability to view alarms and events from within the XProtect Smart Client, as well as control doors within the system. The integration is supported in XProtect Enterprise and XProtect Corporate Video Management Software.

DNA Fusion data and events can also be monitored and viewed directly from within the XProtect Smart Client interface, providing full bi-directional functionality and a choice of interface depending on the task at hand.

Verify identity by showing access control events and cardholder images along with associated video in XProtect Recording Servers.

Access control doors can be placed on XProtect Smart Client maps for quick and easy control or lockdown in emergency situations.