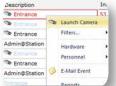

#### **Video on Events**

View live video associated with access control events.

# **Double-click for Playback**

Simply double-click access events to view associated video recording.

#### **Video Verification**

Verify cardholders by comparing video with access request and personnel photo from DNA Fusion.

www.ooaccess.com

Main: 877.818.7001

Support: 855.818.7001