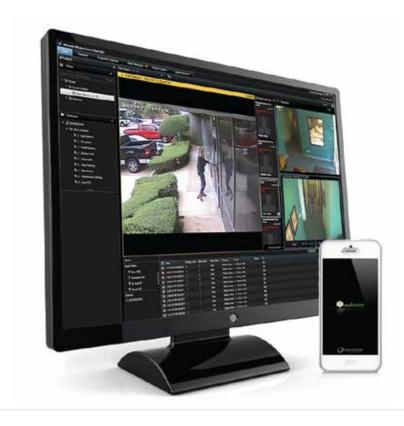

DNA Fusion data and events can also be monitored and viewed directly from within the XProtect Smart Client interface, providing full bi-directional functionality and a choice of interface depending on the task at hand.

#### **View Live Access Events**

View real-time access control events in multiple monitor views.